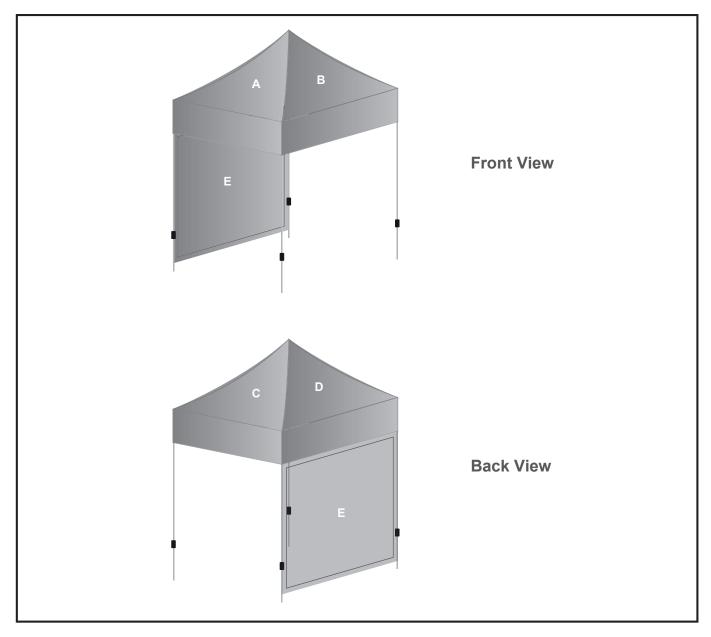

## **Branding Options:**

Position: A - B - C - D - Roof Position: E - Full wall

Size: 3102mm wide x 2318mm high Size: 3130mm wide x 2060mm high